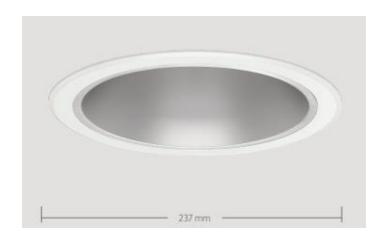

## 100 Series

Please see the attached pages for detailed specifications.

Mounting: Recessed

Body material: Die-cast Aluminium

Colour: White

**LED module:** Philips

Colour temperature: 3000k/4000k

Colour Rendering Index (CRI): CRI 80>

**Reflector type:** 50° Satin etched reflector as

standard or 40° multi-faceted

option

**Light distribution:** Symmetric

Diffuser: N/A

**General data:** 5 Years standard warranty,

possible extension with project