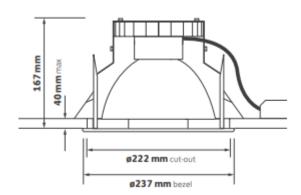

## 100 Series

Please see the attached pages for detailed specifications.

Mounting: Recessed

Body material: Die-cast Aluminium

Colour: White

**LED module:** Philips

Colour temperature: 3000k/4000k

Colour Rendering Index (CRI): CRI 80>

**Reflector type:** 50° Satin etched reflector as

standard or 40° multi-faceted

option

**Light distribution:** Symmetric

Diffuser: N/A

**General data:** 5 Years standard warranty,

possible extension with project