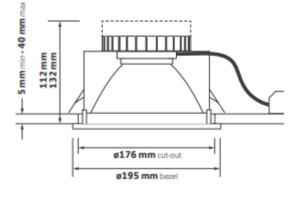

## NUDL11

Please see the attached pages for detailed specifications.

| Mounting:                     | Recessed                                                                    |
|-------------------------------|-----------------------------------------------------------------------------|
| Body material:                | Die-cast Aluminium                                                          |
| Colour:                       | White                                                                       |
| LED module:                   | First brand LED module                                                      |
| Colour temperature:           | 3000k/4000k                                                                 |
| Colour Rendering Index (CRI): | CRI 80>                                                                     |
| Driver:                       | First brand driver                                                          |
| Emergency unit:               | Yes                                                                         |
| Movement sensor:              | Available on request                                                        |
| Daylight control sensor:      | Available on request                                                        |
| Operating temperature range:  | 0°c to +40°c                                                                |
| IP Class:                     | N/A                                                                         |
| Power:                        | N/A                                                                         |
| Lighting direction:           | Direct                                                                      |
| Reflector type:               | Satin etched reflector.                                                     |
| Light distribution:           | Symmetric                                                                   |
| Diffuser:                     | N/A                                                                         |
| General data:                 | 5 Years standard warranty,<br>possible extension with proje<br>registration |