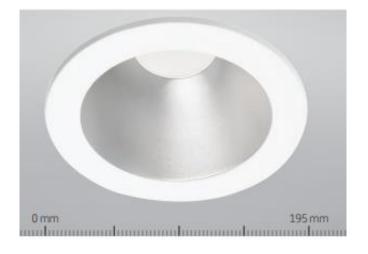

## NUDL11

Please see the attached pages for detailed specifications.

| Mounting:                     | Recessed                                                                    |
|-------------------------------|-----------------------------------------------------------------------------|
| Body material:                | Die-cast Aluminium                                                          |
| Colour:                       | White                                                                       |
| LED module:                   | First brand LED module                                                      |
| Colour temperature:           | 3000k/4000k                                                                 |
| Colour Rendering Index (CRI): | CRI 80>                                                                     |
| Driver:                       | First brand driver                                                          |
| Emergency unit:               | Yes                                                                         |
| Movement sensor:              | Available on request                                                        |
| Daylight control sensor:      | Available on request                                                        |
| Operating temperature range:  | 0°c to +40°c                                                                |
| IP Class:                     | N/A                                                                         |
| Power:                        | N/A                                                                         |
| Lighting direction:           | Direct                                                                      |
| Reflector type:               | Satin etched reflector.                                                     |
| Light distribution:           | Symmetric                                                                   |
| Diffuser:                     | N/A                                                                         |
| General data:                 | 5 Years standard warranty,<br>possible extension with proje<br>registration |