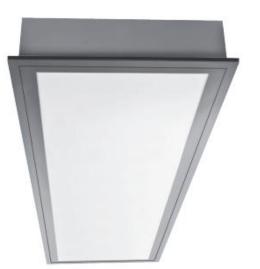

## LIGHTING SOLUTIONS LWN 1200 OP LED

Please see the attached pages for detailed specifications.

| Mounting:                     | Surface                                                                                                                                                                                                                                                                    |
|-------------------------------|----------------------------------------------------------------------------------------------------------------------------------------------------------------------------------------------------------------------------------------------------------------------------|
| Body material:                | Steel & Aluminium                                                                                                                                                                                                                                                          |
| Colour:                       | White RAL9016                                                                                                                                                                                                                                                              |
| LED module:                   | First brand LED module                                                                                                                                                                                                                                                     |
| Colour temperature:           | 3000k/4000k                                                                                                                                                                                                                                                                |
| Colour Rendering Index (CRI): | CRI 80>                                                                                                                                                                                                                                                                    |
| Driver:                       | First brand driver                                                                                                                                                                                                                                                         |
| Emergency unit:               | Yes                                                                                                                                                                                                                                                                        |
| Movement sensor:              | Available on request                                                                                                                                                                                                                                                       |
| Daylight control sensor:      | Available on request                                                                                                                                                                                                                                                       |
| Operating temperature range:  | 0°c to +40°c                                                                                                                                                                                                                                                               |
| IP Class:                     | IP54                                                                                                                                                                                                                                                                       |
| Power:                        | 220-240V 50/60Hz                                                                                                                                                                                                                                                           |
| Lighting direction:           | Direct                                                                                                                                                                                                                                                                     |
| Reflector type:               | Aluminium White                                                                                                                                                                                                                                                            |
| Light distribution:           | Symmetric                                                                                                                                                                                                                                                                  |
| Diffuser:                     | White PMMA Acrylic diffuser<br>in standard [WD], clear<br>[CG] or frosted glass [FG]<br>Microprismatic [MPR] or any<br>other on request                                                                                                                                    |
| General data:                 | 5 Years standard warranty,<br>possible extension with project<br>registration<br>Different lumen output or<br>wattage available on request<br>All other technical features<br>such as : Luminaire Eicacy,<br>LOR, Lumen maintenance L/B<br>etc. available in our pricelist |