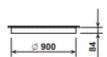

## **SATURN 900 LED SURF**

Please see the attached pages for detailed specifications.

Mounting: Surface

**Body material:** Steel & Aluminium

Colour: Grey 9006

**LED module:** First brand LED module

Colour temperature: 3000k/4000k