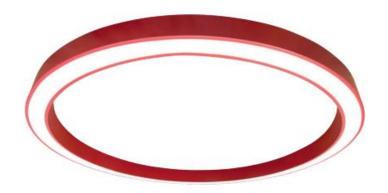

## **SATURN 900 LED SURF**

Please see the attached pages for detailed specifications.

Mounting: Surface

**Body material:** Steel & Aluminium

Colour: Grey 9006

**LED module:** First brand LED module

Colour temperature: 3000k/4000k