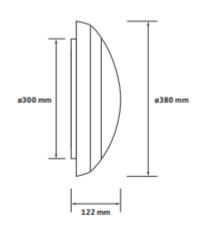

## 167 Series

Please see the attached pages for detailed specifications.

Mounting: Surface

**Body material:** Polycarbonate

Colour: Black/White

**LED module:** Tridonic

Colour temperature: 3000k/4000k

Colour Rendering Index (CRI): CRI 80>