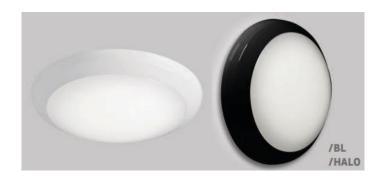

## 167 Series

Please see the attached pages for detailed specifications.

Mounting: Surface

**Body material:** Polycarbonate

Colour: Black/White

**LED module:** Tridonic

Colour temperature: 3000k/4000k

Colour Rendering Index (CRI): CRI 80>

**Driver:** Tridonic

Emergency unit: Yes

Movement sensor: Yes

Daylight control sensor: Available on request

**Operating temperature range:** 0°c to +40°c

IP Class: IP65

Power: N/A

**Lighting direction:** Direct

Reflector type: N/A

**Light distribution:** Symmetric

Diffuser: N/A

**General data:** 5 Years standard warranty,

possible extension with project

registration

Different lumen output or wattage available on request All other technical features such as: Luminaire Eicacy, LOR, Lumen maintenance L/B etc. available in our pricelist Wattage of products may vary due to constant LED eicacy improvements. Luminous lux & Luminaire Power tolerance