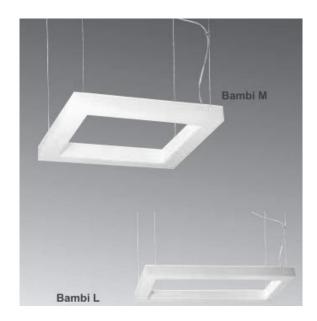

## Bambi M/L

Please see the attached pages for detailed specifications.

Mounting: Pendant

Body material: Aluminium

**Colour:** Various RAL colours available

LED module: Tridonic

Colour temperature: 2700k – 6500k