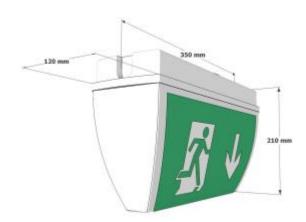

## **Exit Rin Ceiling**

Please see the attached pages for detailed specifications.

Mounting: Surface

Body material: Aluminium

Colour: White

**LED module:** First brand LED module

Colour temperature: 3000k/4000k