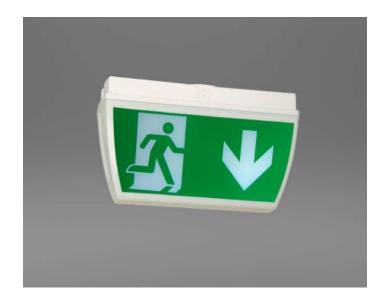

## **Exit Rin Ceiling**

Please see the attached pages for detailed specifications.

Mounting: Surface

Body material: Aluminium

Colour: White

**LED module:** First brand LED module

Colour temperature: 3000k/4000k