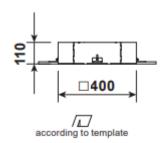

ing temperature range: 0°c to +40°c

IP Class: IP44

**Power:** 220-240V 50/60Hz

**Lighting direction:** Direct

Reflector type: Aluminium White

**Light distribution:** Symmetric

**Diffuser:** Altuglas [ ALT ] opalic diffuser

in standard, Microprismatic

[ MPR ] on request

**General data:** 5 Years standard warranty,

possible extension with project

registration

Different lumen output or wattage available on request All other technical features such as: Luminaire Eicacy, LOR, Lumen maintenance L/B etc. available in our pricelist Wattage of products may vary due to constant LED eicacy improvements. Luminous lux & Luminaire Power tolerance

+/- 10%.

System power consumption (LED module & driver) depends

on components used

Please see the attached pages for detailed specifications.