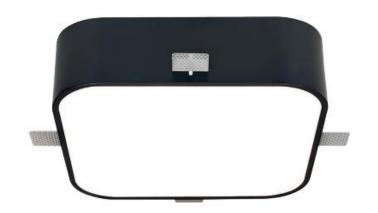

## **SQUIRCLE LED R**

Mounting:

**Body material:** Steel & Aluminium

Colour: White RAL9016

**LED module:** First brand LED module

Recessed

Colour temperature: 3000k/4000k

Colour Rendering Index (CRI): CRI 80>

**Lighting direction:** Direct

Reflector type: Aluminium White

**Light distribution:** Symmetric

**Diffuser:** Altuglas [ ALT ] opalic diffuser

in standard, Microprismatic

[ MPR ] on request

**General data:** 5 Years standard warranty,