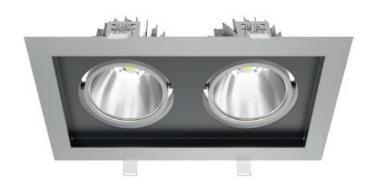

## **DUO SLM**

Please see the attached pages for detailed specifications.

Mounting: Recessed

**Body material:** Steel & Aluminium

**Colour:** Various RAL colours available

**LED module:** First brand LED module

**Operating temperature range:** 0°c to +40°c

IP Class: IP20

**Power:** 220-240V 50/60Hz

**Lighting direction:** Direct with possibility

of light direction adjustment

Reflector type: Aluminium glossy

**Light distribution:** Symmetric