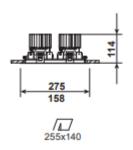

## **DUO SLM**

Please see the attached pages for detailed specifications.

Mounting: Recessed

**Body material:** Steel & Aluminium

**Colour:** Various RAL colours available

**LED module:** First brand LED module