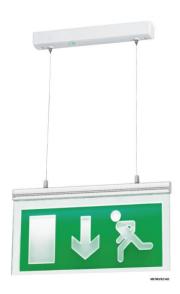

## **MIZZEN**

Please see the attached pages for detailed specifications.

Mounting: Pendant

**Body material:** Polycarbonate with PMMA legend

panel

Colour: White

**LED module:** First brand LED module

Colour temperature: 4500k

Colour Rendering Index (CRI): CRI 80>

**Driver:** First brand driver

Emergency unit: Yes

Movement sensor: Available on request

**Daylight control sensor:** Available on request

**Operating temperature range:** 0°c to +40°c

IP Class: IP20

**Power:** 220-240V 50/60Hz

**Lighting direction:** Direct

Reflector type: N/A

**Light distribution:** Symmetric

Diffuser: N/A

**General data:** 5 Years standard warranty,

possible extension with project