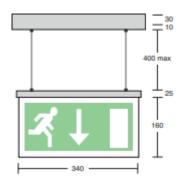

## **MIZZEN**

Please see the attached pages for detailed specifications.

Mounting: Pendant

**Body material:** Polycarbonate with PMMA legend

panel

Colour: White

**LED module:** First brand LED module

Colour temperature: 4500k

Colour Rendering Index (CRI): CRI 80>

**Driver:** First brand driver

Emergency unit: Yes

Movement sensor: Available on request

**Daylight control sensor:** Available on request

**Operating temperature range:** 0°c to +40°c

IP Class: IP20

**Power:** 220-240V 50/60Hz

**Lighting direction:** Direct

Reflector type: N/A

**Light distribution:** Symmetric

Diffuser: N/A

**General data:** 5 Years standard warranty,

possible extension with project