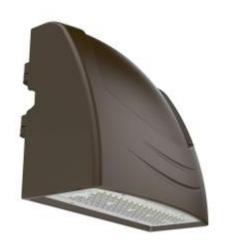

## **WPASY**

Please see the attached pages for detailed specifications.

Mounting: Wall

**Body material:** Aluminium Alloy

Colour: Black

**LED module:** First brand LED module

Colour temperature: 4000k (3000k, 5000k optional)

Colour Rendering Index (CRI): CRI 80>

**Driver:** First brand driver

Emergency unit: No

Movement sensor: Available on request

**Daylight control sensor:** Available on request

Operating temperature range: -30°C to + 50°C

IP Class: IP65

Power: N/A

**Lighting direction:** Direct

Reflector type: N/A

**Light distribution:** Asymmetric

Diffuser: N/A

**General data:** 5 Years standard warranty,

possible extension with project