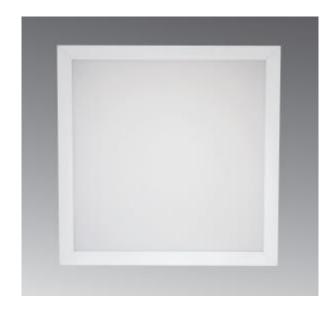

## Juliet S Mi

Please see the attached pages for detailed specifications.

Mounting: Recessed

Body material: Metal/Aluminium

Colour: Various RAL colours available

LED module: Tridonic

Colour temperature: 2700k – 6500k

Colour Rendering Index (CRI): CRI > 80

**Driver:** Tridonic

Emergency unit: No

Movement sensor: Available on request

**Daylight control sensor:** Available on request

Operating temperature range: 0°c to +40°c

IP Class: IP44/IP65

Power: N/A

**Lighting direction:** Direct

Reflector type: N/A

**Light distribution:** Symmetric

Diffuser: PMMA

**General data:** 5 Years standard warranty,

possible extension with project