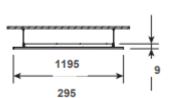

+/- 10%.

System power consumption (LED module & driver) depends

& Luminaire Power tolerance

on components used

Please see the attached pages for detailed specifications.