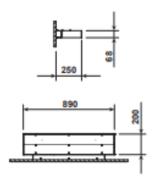

## Wall-X Spec

Please see the attached pages for detailed specifications.

Mounting: Wall

**Body material:** Steel and Aluminium

Colour: Various RAL colours available

**LED module:** Philips, Osram or Tridonic LED

**Operating temperature range:** 0°c to +40°c

IP Class: IP20

**Power:** 220-240V 50/60Hz

**Lighting direction:** Direct/Indirect

Reflector type: N/A

**Light distribution:** Symmetric

**Diffuser:** White acrylic diffuser