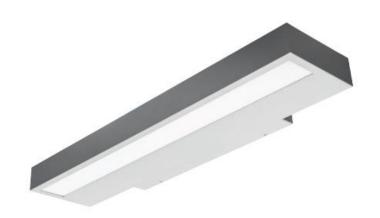

## Wall-X Spec

Please see the attached pages for detailed specifications.

Mounting: Wall

**Body material:** Steel and Aluminium

Colour: Various RAL colours available

**LED module:** Philips, Osram or Tridonic LED

module included.

Colour temperature: 3000k/4000k

Colour Rendering Index (CRI): CRI 80>

**Driver:** Electronic driver, Dali on

Request

Emergency unit: No

Movement sensor: N/A

Daylight control sensor: N/A

**Operating temperature range:** 0°c to +40°c

IP Class: IP20

**Power:** 220-240V 50/60Hz

**Lighting direction:** Direct/Indirect

Reflector type: N/A

**Light distribution:** Symmetric

**Diffuser:** White acrylic diffuser

**General data:** 5 Years standard warranty,

possible extension with project

registration

Different lumen output or wattage available on request All other technical features such as: Luminaire Eicacy, LOR, Lumen maintenance L/B etc. available in our pricelist Wattage of products may vary due to constant LED eicacy improvements. Luminous lux & Luminaire Power tolerance