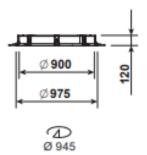

## **PLAFO 900 RE LED**

Mounting: Recessed

**Body material:** Steel & Aluminium

**Colour:** Standard White RAL 9016,

other RAL colours on request

**LED module:** First brand LED module

Colour temperature: 3000k/4000k