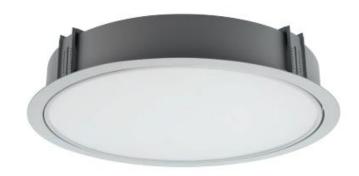

## **PLAFO 900 RE LED**

Mounting: Recessed

**Body material:** Steel & Aluminium

**Colour:** Standard White RAL 9016,

other RAL colours on request

**LED module:** First brand LED module

Colour temperature: 3000k/4000k