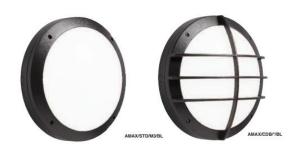

## **Amenity Max**

Please see the attached pages for detailed specifications.

Mounting: Surface mounted

Body material: Cast Aluminium

Colour: Black or White

**LED module:** First brand LED module

Colour temperature: 4500k

Power: N/A

**Lighting direction:** Direct

Reflector type: N/A

**Light distribution:** Symmetric

**Diffuser:** Polycarbonate opal lens

**General data:** 5 Years standard warranty,

possible extension with project