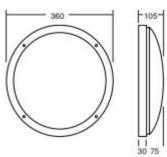

## **Amenity Max**

Please see the attached pages for detailed specifications.

Mounting: Surface mounted

Body material: Cast Aluminium

Colour: Black or White

**LED module:** First brand LED module

Colour temperature: 4500k

Power: N/A

**Lighting direction:** Direct

Reflector type: N/A

**Light distribution:** Symmetric

**Diffuser:** Polycarbonate opal lens

**General data:** 5 Years standard warranty,

possible extension with project