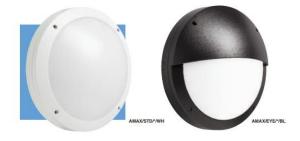

## **Amenity Max**

Please see the attached pages for detailed specifications.

Mounting: Surface mounted

Body material: Cast Aluminium

Colour: Black or White

**LED module:** First brand LED module

Colour temperature: 4500k

Power: N/A

**Lighting direction:** Direct

Reflector type: N/A

**Light distribution:** Symmetric

**Diffuser:** Polycarbonate opal lens

**General data:** 5 Years standard warranty,

possible extension with project