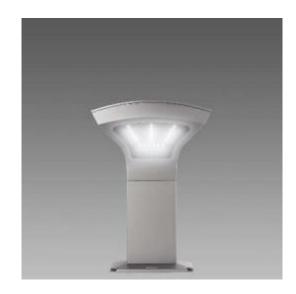

## Bitta 1 Bollard

Please see the attached pages for detailed specifications.

Mounting: Bollard

**Body material:** Die-cast aluminium

Colour: Various RAL colours available

**LED module:** First brand LED module

Colour temperature: 4000k

Colour Rendering Index (CRI): CRI>80

**Driver:** First Brand Driver

Emergency unit: No

Movement sensor: Available on request

Daylight control sensor: Available on request

Operating temperature range: From -20° a +40° C - Ta=25°C

IP Class: IP66

Power: N/A

**Lighting direction:** Direct

Reflector type: N/A

**Light distribution:** Symmetric

**Diffuser:** Opal, shatterproof and self-

extinguishing V2 polycarbonate,

UV stabilized

**General data:** 5 Years standard warranty,

possible extension with project

registration

Different lumen output or wattage available on request All other technical features such as: Luminaire Eicacy, LOR, Lumen maintenance L/B etc. available in our pricelist Wattage of products may vary due to constant LED eicacy improvements. Luminous lux

+/- 10%.

System power consumption (LED module & driver) depends

& Luminaire Power tolerance

on components used