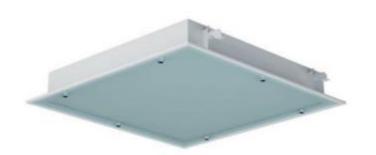

## Juliet 592 590

Mounting: Recessed

Body material: Metal

**Colour:** Various RAL colours available

LED module: Tridonic

Colour temperature: 2700 K - 6500 K

Colour Rendering Index (CRI): CRI > 85

**Driver:** Tridonic

IP Class: IP65

Power: N/A

**Lighting direction:** Direct

Reflector type: N/A

**Light distribution:** Symmetric

**Diffuser:** PMMA

**General data:** 5 Years standard warranty,

possible extension with project