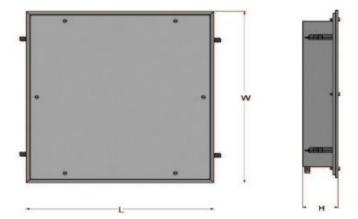

## Juliet 592 590

Mounting: Recessed

Body material: Metal

**Colour:** Various RAL colours available

LED module: Tridonic

Colour temperature: 2700 K - 6500 K

Colour Rendering Index (CRI): CRI > 85

**Driver:** Tridonic

IP Class: IP65

Power: N/A

**Lighting direction:** Direct

Reflector type: N/A

**Light distribution:** Symmetric

**Diffuser:** PMMA

**General data:** 5 Years standard warranty,

possible extension with project