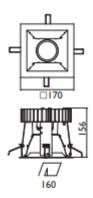

## **DLK 170 FORTIMO LED DLM**

Please see the attached pages for detailed specifications.

Mounting: Recessed

**Body material:** Steel & Aluminium

Colour: White

**LED module:** First brand LED module

Colour temperature: 3000k/4000k

Colour Rendering Index (CRI): CRI 80>

**Driver:** First brand driver

Emergency unit: No

Movement sensor: Available on request

**Daylight control sensor:** Available on request

**Operating temperature range:** 0°c to +40°c

IP Class: IP20

**Power:** 220-240V 50/60Hz

**Lighting direction:** Direct

Reflector type: N/A

**Light distribution:** Symmetric

Diffuser: N/A

**General data:** 5 Years standard warranty,

possible extension with project