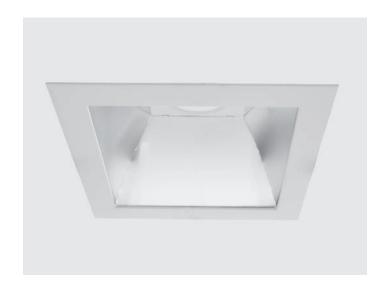

## **DLK 170 FORTIMO LED DLM**

Please see the attached pages for detailed specifications.

Mounting: Recessed

**Body material:** Steel & Aluminium

Colour: White

**LED module:** First brand LED module

Colour temperature: 3000k/4000k

Colour Rendering Index (CRI): CRI 80>

**Driver:** First brand driver

Emergency unit: No

Movement sensor: Available on request

**Daylight control sensor:** Available on request

**Operating temperature range:** 0°c to +40°c

IP Class: IP20

**Power:** 220-240V 50/60Hz

**Lighting direction:** Direct

Reflector type: N/A

**Light distribution:** Symmetric

Diffuser: N/A

**General data:** 5 Years standard warranty,

possible extension with project