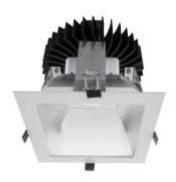

## **DLK 170 FORTIMO LED DLM**

Please see the attached pages for detailed specifications.

Mounting: Recessed

**Body material:** Steel & Aluminium

Colour: White

**LED module:** First brand LED module

Colour temperature: 3000k/4000k

Colour Rendering Index (CRI): CRI 80>

**Driver:** First brand driver

Emergency unit: No

Movement sensor: Available on request

**Daylight control sensor:** Available on request

**Operating temperature range:** 0°c to +40°c

IP Class: IP20

**Power:** 220-240V 50/60Hz

**Lighting direction:** Direct

Reflector type: N/A

**Light distribution:** Symmetric

Diffuser: N/A

**General data:** 5 Years standard warranty,

possible extension with project